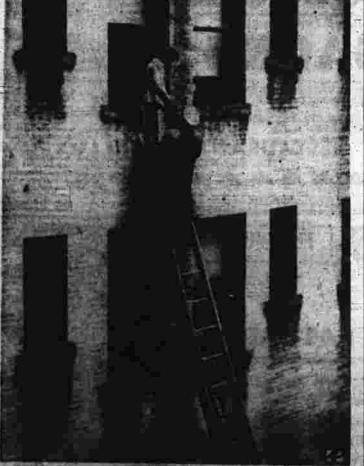

and the Rev. Harold E. Craw of Danbury, recording secretary. Chairman of Board

THURSDAY, DECEMBER 9, 1954

Traffic Bottleneck Eased on Purnell Place

Manchester Evening Kerald

Pages 13 to 24

Board Recommends Survey Elects Mrs. Pinto Of Traffic Light Needs Here

A murcy of local traffic light were for worse, traffic-roine, then had it is annual meeting last eye.

A murcy of local traffic light were for worse, traffic-roine, then had it is a ment of the manchester Fine Art Annual Manchester light force where the light force were supported to display the light were forced where the last traffic course forced while t

These bird's-eye before and after shots of Purnell Place show what the extra 15 feet added to

NATIVE FOWL

HAMBURG F

2 LL 75c GROUND BEEF

NATIVE MILK-FED

FRESHLY CUT **PORK PRODUCTS** 

Each 25c

ELECTRIC MOBILE MAIL **ROLL-AROUND** DISHWASHER ONO INSTALLATION • KING SIZE CAPACITY · WASHES EVERYTHING • PLUGS IN LIKE A TOASTER OUTSTANDING BEAUTY NEW FREEDOM • HELPS PROTECT FAMILY HEALTH Free Xmas Bonus Appliance Dept.—Oak Street Entrance Malma malma malma malma mana malma