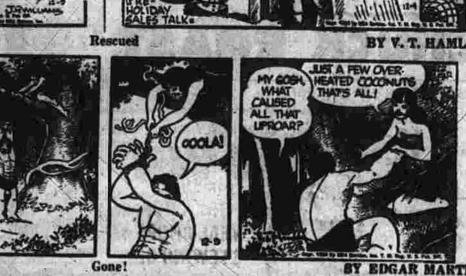

, the seizures stopped immediately.

BANDIT DISCOURAGES EASY
Denver (F) Louis Fiffies reached for one of the knives on his butcher's block when a masked holdup man commanded him to "put your hands up or I'll shoot."

"Go ahead," said Fiffies, about 70, as he let fly the knife.

It missed, The bandit retreated a step, still holding a pistol, Fiffies flung a second Ruife. It missed, too. missed, too.

Piffes reached for another knifs,
The gunman was gone.

COSTLY FORGETFILINESS
Het Springs, Ark. 187-After
vacationing for several days at
this report city. Mr. and Mrs.
Charles Guillinert checked out of
a motel and headed for Mexico
City. A few miles out, they decovered that Guillinert had left
his shawing bit behind. They mood
back, but the hit was some.
So was \$700 they had hidden in
it.















Sense and Nonsense













Foul Weather Hits

yesterday.
Action, a northwest London sub-urb, reported damage running into thousands of pounds from a small

Leicestershire, in the English Midlands, reported its worst floods in 25 years.

Gale warnings for the North Sea and Baltic imperiled shipping still reeling from two weeks of almost continuous heavy weather. Three lifeboatmen were swept away when a giant wave capsized their vessel at Scarborough, northeast England. Off France's Atlantic coast the small Dutch coal carrier Ariel sank in a heavy storm and five crewmen were lost. The first snow of the winter swept over Belgium and Holland, and was expected to reach Sweden and Germany today.

Up to three feet of snow blanketed the Swiss and Italian Alps during the night. Mos