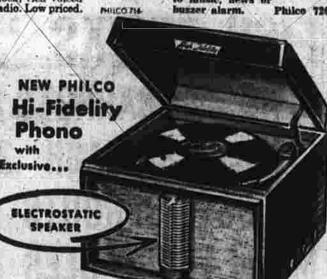

Bring in your list! We've a Treasure-House full of colorful new 1955 Philco models—a complete line to choose from! Come in

Automatic Clock-Radio

Highest fidelity ever offered in a table model at its price!
A colonnade of 16 speakers in one, the Electrostatic Speaker, radiates full dimensional
sound to every corner of the room! 3-speed
automatic changer. Advanced 45 RPM
spindle. Rich Mahogany veneer cabinet.