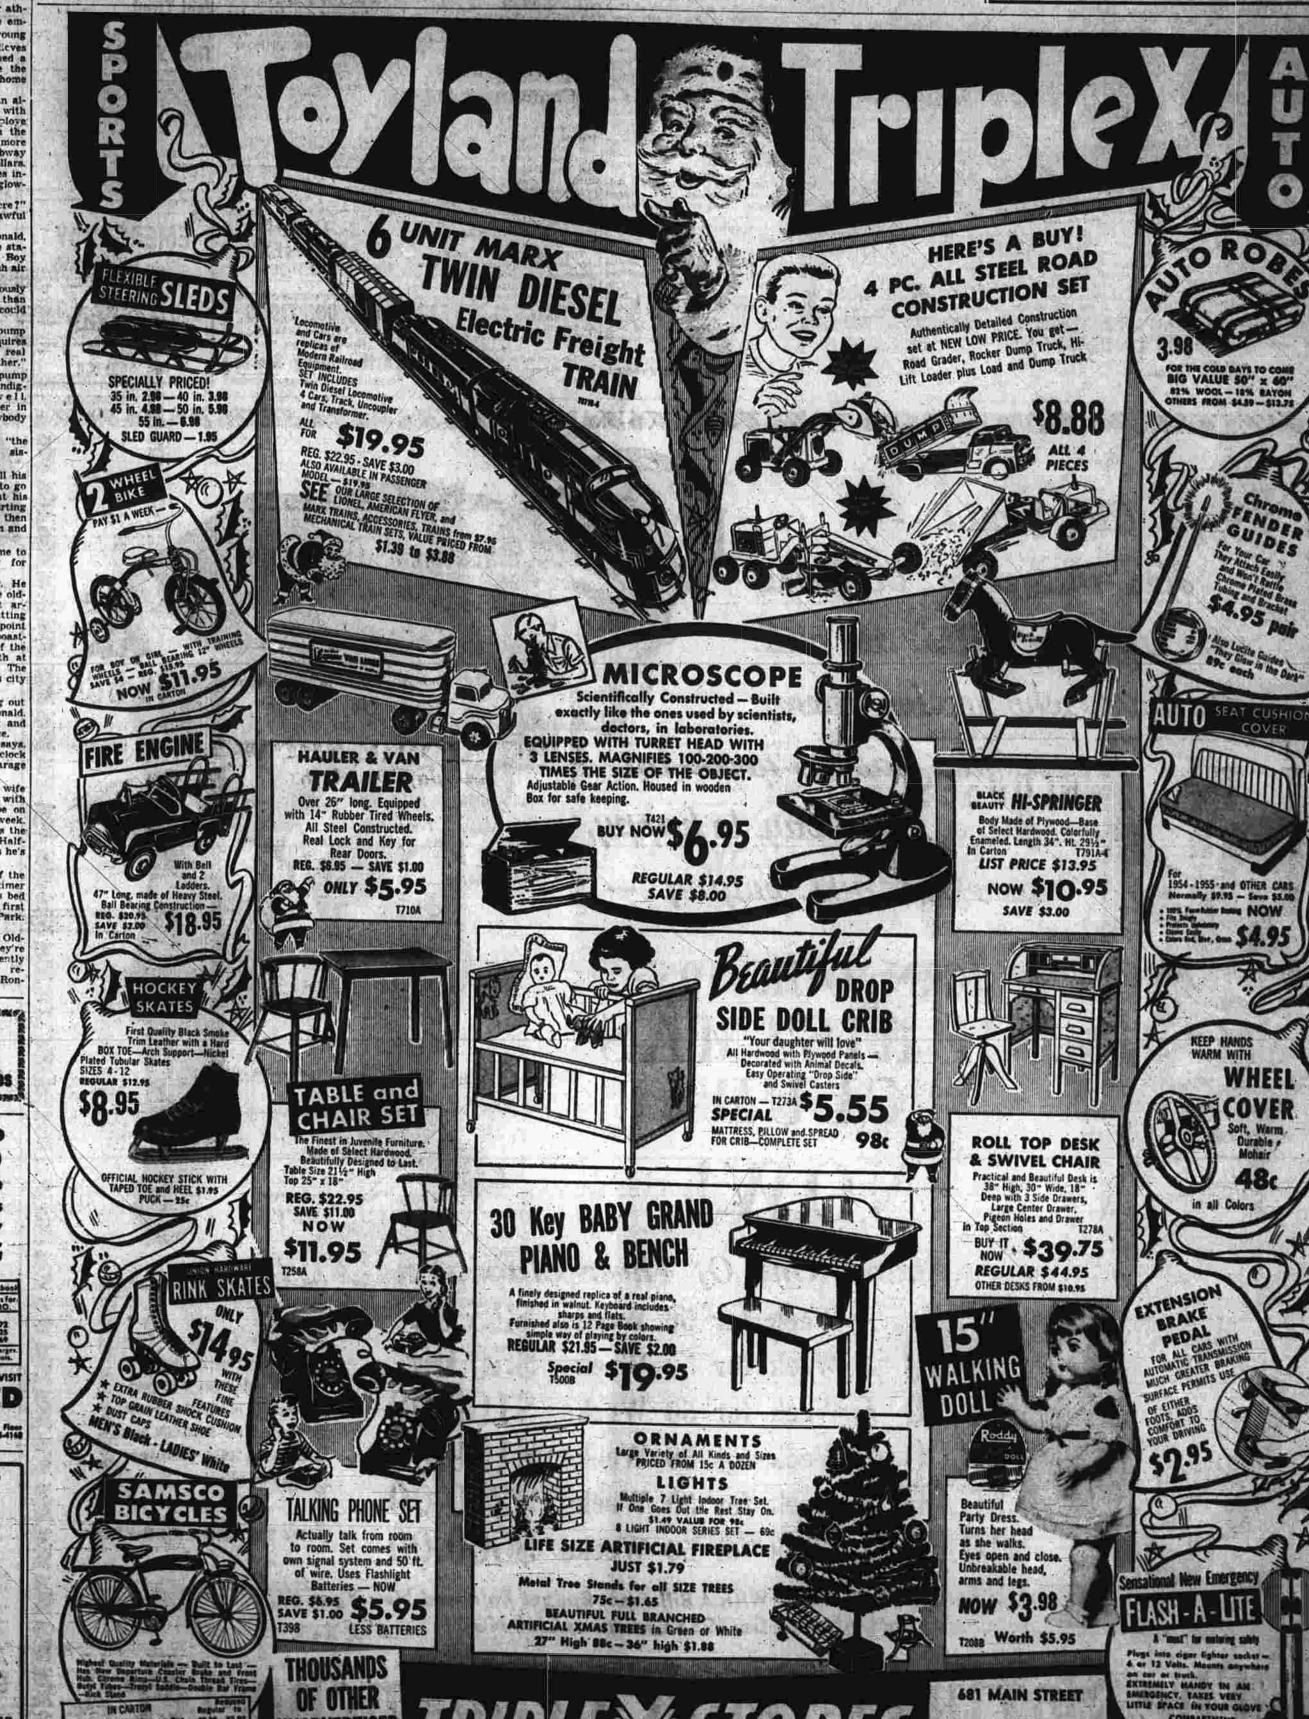

Continued from Parc Good

Continued from Par

COMMUNITY RESTAURANT

**METAL TREE STAND** 

**GOLF COURSE GAME** 

MURRAY "LITTLE GIANT" FIRE TRUCK

Heavy-gauge steel construction with Murray's new "Jet Flow Drive" chassis. Full ball-bearing drive assures free-rolling operation. Equipped with 2 tubular handrails, 2 wooden ladders, bell. Finished in red with white and silver trim. ANOTHER GOODYEAR VALUE \$21.95